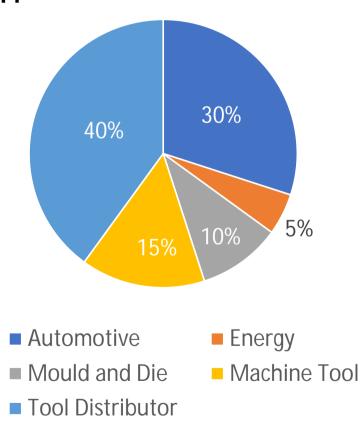

## PRECISE CUTTING TOOLS PVT LTD



Strive to develop Precise as preferred choice of our customers for any type of special tooling requirement



Be the best in class



Customer First One Family Care For Environment

## ROADMAP



3

## ROADMAP



4

## SEGMENTS

### % Revenue Distribution









5

## MANUFACTURING SET UP



#### Hermle C250

Continuous 5 Axis 2 Machines with HSK63 Spindle primarily used for Milling Cutters up to ø500



#### BFW

3 + 2 Axis with Nikken table7 Machines with BT40 spindlePrimarily used for Tool holdersCartridges and small diameterMilling Cutters



### JYOTI

3 + 1 Axis with rotary table2 Machines with BT40 spindlePrimarily used for Drill andStep Boring

## MANUFACTURING SET UP



Jyoti DX200 3 CNC turning machine to finish Ready to pocket hardened blank



Zoller Smile 4002 fully automatic non contact measurement equipment



Akshar Laser Marking 1 with various possibilities of marking styles



Production facility also supported by conventional milling machines, unit head drilling machines, surface and cylindrical grinding machine

# MANUFAC