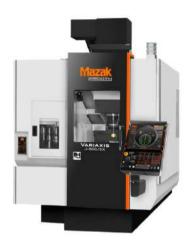

#### Mazak Variaxis J-500

Jul 22 – Being Installed
Dec 22 – Planned
Jun 23 – Planned
Dec 23 – Planned

I O T Cloud based integration of IT resources by end of 2022