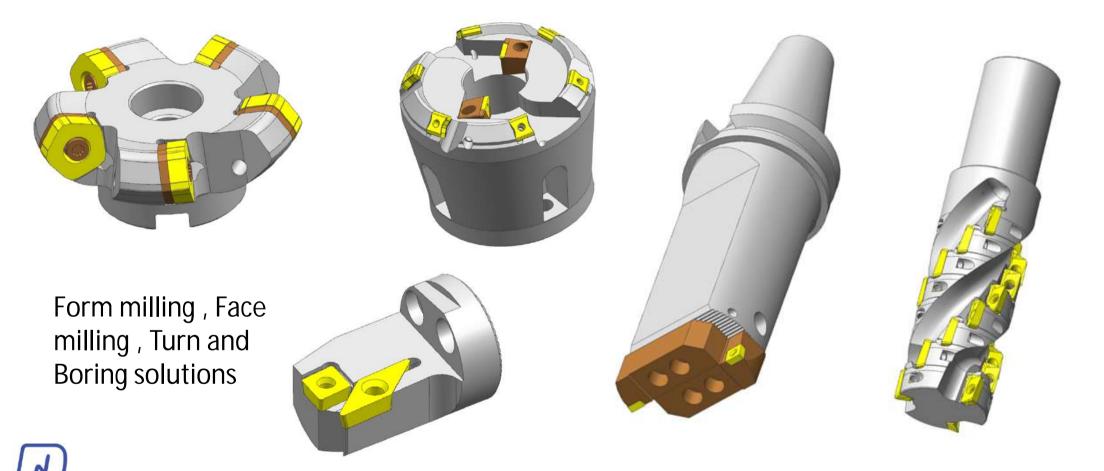

drilling machines, surface and cylindrical grinding machine

# MANUFACTURING SUPPORT



#### **Manufacturing Space**

2 at two location with 6,500 Sq. Ft. floor space , out of it one location having two levels



#### **Employees**

**80** headcount with average age of 30, 5 to 25 years of working experience

| Γ |        |
|---|--------|
| L | CAD    |
|   | $\sim$ |
|   |        |

### Cad / Cam

**6** Designers - Siemens NX , can do both cad and cam .

**3** Designers – Autocad, work as proposal engineers







#### **Customer Support**

4 Admin staff to render quote , process orders or any other support for customer queries

# PRECISE – ECCO SYSTEM



# CAPACITY

## 10,000 Pockets Per Month













Not Allowed For Distribution Without Prior Consent, For Internal Use Only

\_۲ ا





### Thread and End milling





# FUTURE PLANS



#### Mazak Variaxis J-500

Jul 22 – Being Installed
Dec 22 – Planned
Jun 23 – Planned
Dec 23 – Planned





I O T Cloud based integration of IT resources by end of 2022

#### **New Integrated Facility**

New land purchase of **25,000 Sq. Ft.** to merge production of existing two facilities . Planned to conclude by end of 2022



CAD / CAM

4 head count increase for design and nc generation



## CONTACT