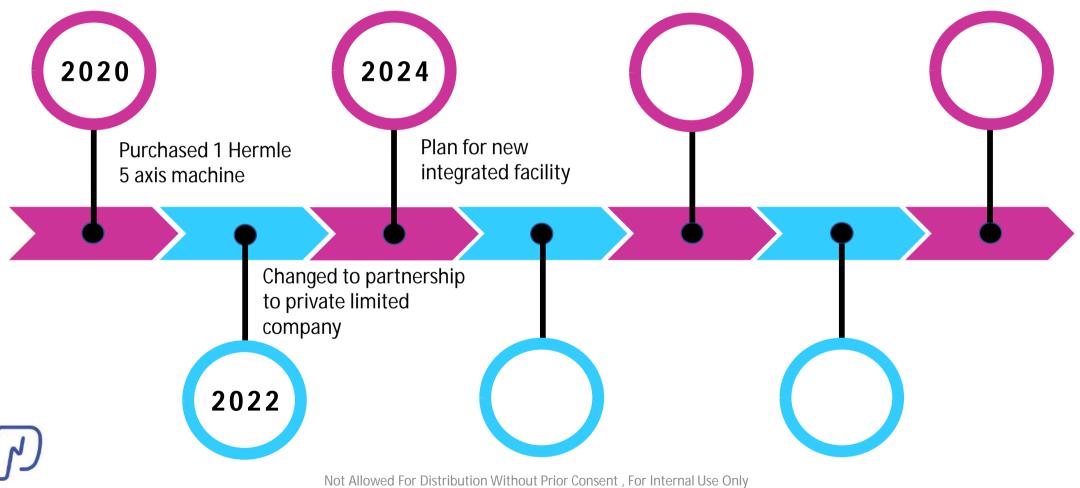

## PRECISE CUTTING TOOLS PVT LTD



Strive to develop Precise as preferred choice of our customers for any type of special tooling requirement



Be the best in class



Customer First One Family Care For Environment

## ROADMAP



3

## ROADMAP



4

## SEGMENTS

### % Revenue Distribution









5

## MANUFACTURING SET UP



#### Hermle C250

Continuous 5 Axis 2 Machines with HSK63 Spindle primarily used for Milling Cutters up to ø500



#### BFW

3 + 2 Axis with Nikken table7 Machines with BT40 spindlePrimarily used for Tool holdersCartridges and small diameterMilling Cutters



### JYOTI

3 + 1 Axis with rotary table2 Machines with BT40 spindlePrimarily used for Drill andStep Boring

## MANUFACTURING SET UP



Jyoti DX200 3 CNC turning machine to finish Ready to pocket hardened blank



Zoller Smile 4002 fully automatic non contact measurement equipment



Akshar Laser Marking 1 with various possibilities of marking styles



Production facility also supported by conventional milling machines, unit head drilling machines, sur