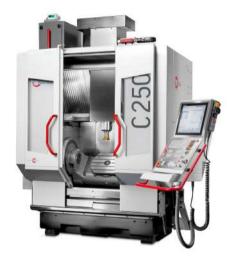

#### Hermle C250

Continuous 5 Axis 2 Machines with HSK63 Spindle primarily used for Milling Cutters up to ø500