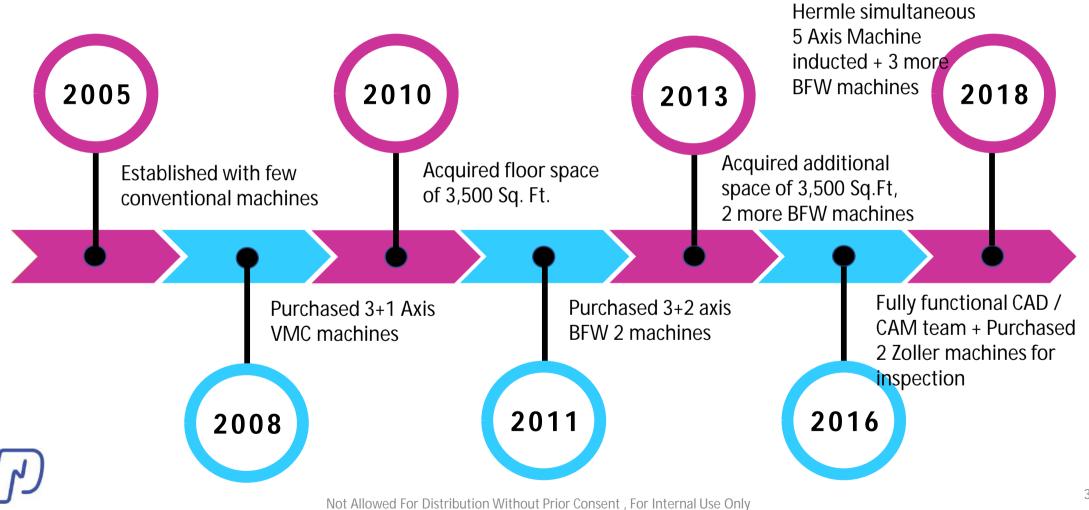

## PRECISE CUTTING TOOLS PVT LTD



Strive to develop Precise as preferred choice of our customers for any type of special tooling requirement



Be the best in class



Customer First One Family Care For Environment

## ROADMAP



3

## ROADMAP



4

## SEGMENTS

### % Revenue Distribution









5

## MANUFACTURING SET UP



#### Hermle C250

Continuous 5 Axis 2 Machines with HSK63 Spindle primarily used for Milling Cutters up to ø500



#### BFW

3 + 2 Axis with Nikken table7 Machines with BT40 spindlePrimarily used for Tool holdersCartridges and small diameterMilling Cutters



### JYOTI

3 + 1 Axis with rotary table2 Machines with BT40 spindlePrimarily used for Drill andStep Boring

## MANUFACTURING SET UP



Jyoti DX200 3 CNC turning machine to finish Ready to pocket hardened blank



Zoller Smile 4002 fully automatic non contact measurement equipment



Akshar Laser Marking 1 with various possibilities of marking styles



Production facility also supported by conventional milling machines, unit head drill