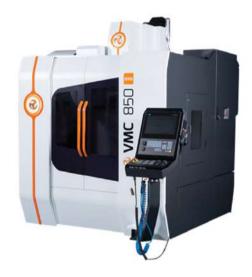

### JYOTI

3 + 1 Axis with rotary table2 Machines with BT40 spindlePrimarily used for Drill andStep Boring