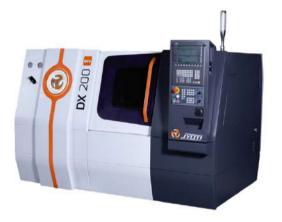

## MANUFACTURING SET UP

Jyoti DX200 3 CNC turning machine to finish Ready to pocket hardened blank

Zoller Smile 4002 fully automatic non contact measurement equipment

Akshar Laser Marking 1 with various possibilities of marking styles