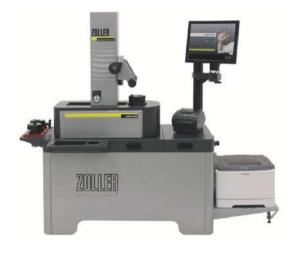

## MANUFACTURING SET UP

Jyoti DX200 3 CNC turning machine to finish Ready to pocket hardened blank

Zoller Smile 4002 fully automatic non contact measurement equipment

Akshar Laser Marking 1 with various possibilities of marking styles