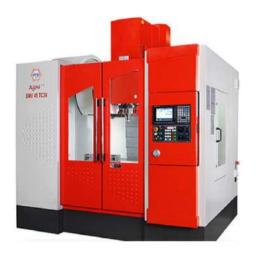

#### BFW

3 + 2 Axis with Nikken table7 Machines with BT40 spindlePrimarily used for Tool holdersCartridges and small diameterMilling Cutters