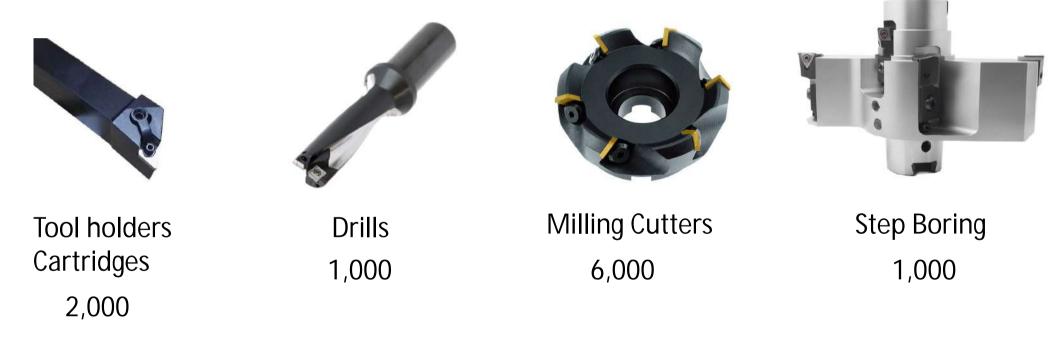

# CAPACITY

## 10,000 Pockets Per Month

Not Allowed For Distribution Without Prior Consent, For Internal Use Only

\_۲ ا