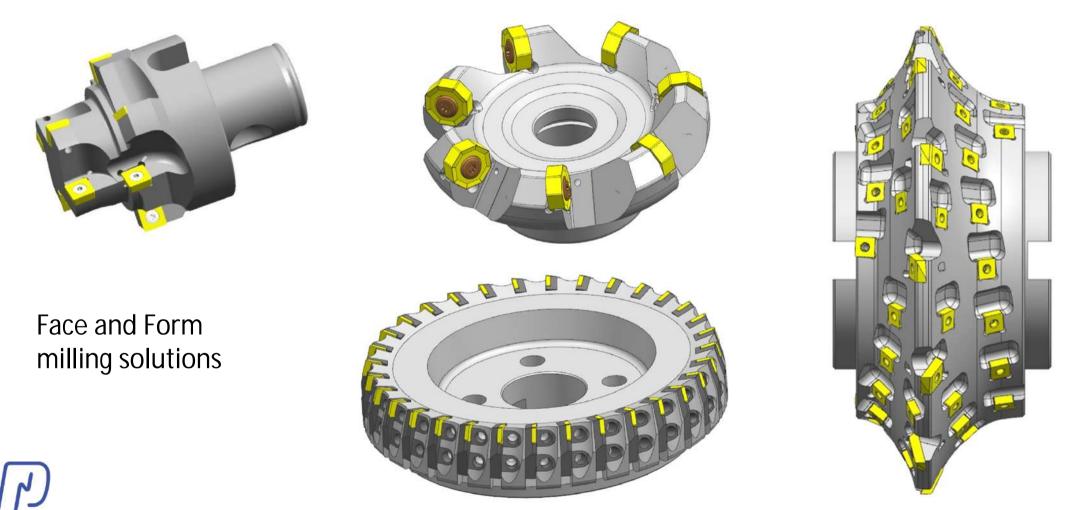

les



Production facility also supported by conventional milling machines, unit head drilling machines, surface and cylindrical grinding machine

# MANUFACTURING SUPPORT



#### **Manufacturing Space**

2 at two location with 6,500 Sq. Ft. floor space , out of it one location having two levels



#### **Employees**

**80** headcount with average age of 30, 5 to 25 years of working experience

| Γ |        |
|---|--------|
| L | CAD    |
|   | $\sim$ |
|   |        |

### Cad / Cam

**6** Designers - Siemens NX , can do both cad and cam .

**3** Designers – Autocad, work as proposal engineers







#### **Customer Support**

4 Admin staff to render quote , process orders or any other support for customer queries

# PRECISE – ECCO SYSTEM



# CAPACITY

## 10,000 Pockets Per Month













Not Allowed For Distribution Without Prior Consent, For Internal Use Only

\_۲ ا





### Thread and End milling





# FUTURE PLANS



#### Mazak Variaxis J-500

Jul 22 – Being Installed
Dec 22 – Planned
Jun 23 – Planned
Dec 23 – Planned





I O T Cloud based integration of IT resources by end of 2022

#### **New Integrated Facility**

New land purchase of **25,000 Sq. Ft.** to merge production of existing two facilities . Planned to conclude by end of 2022



CAD / CAM

4 head count increase for design and nc generation



## CONTACT