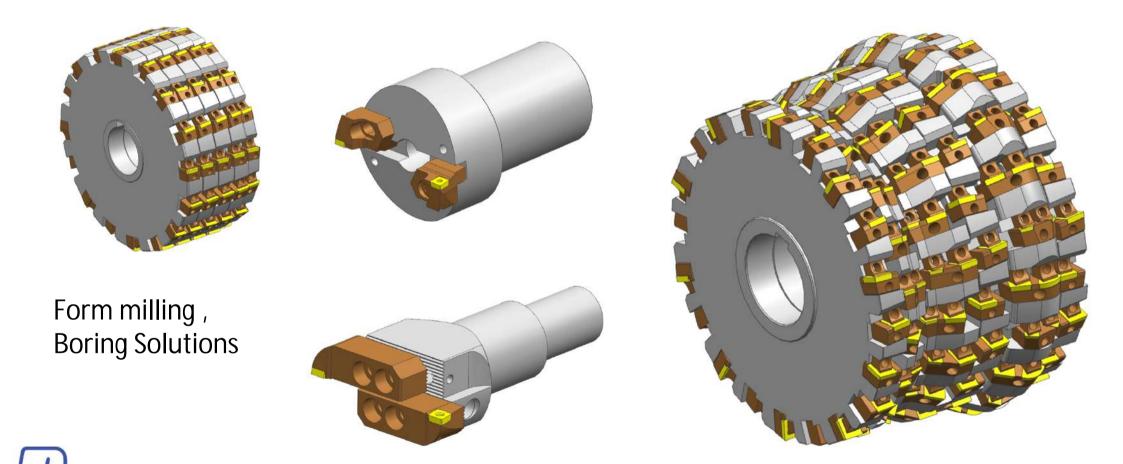

s



Production facility also supported by conventional milling machines, unit head drilling machines, surface and cylindrical grinding machine

# MANUFACTURING SUPPORT



#### **Manufacturing Space**

2 at two location with 6,500 Sq. Ft. floor space , out of it one location having two levels



#### **Employees**

**80** headcount with average age of 30, 5 to 25 years of working experience

| Γ |        |
|---|--------|
| L | CAD    |
|   | $\sim$ |
|   |        |

### Cad / Cam

**6** Designers - Siemens NX , can do both cad and cam .

**3** Designers – Autocad, work as proposal engineers







#### **Customer Support**

4 Admin staff to render quote , process orders or any other support for customer queries

# PRECISE – ECCO SYSTEM



# CAPACITY

## 10,000 Pockets Per Month













Not Allowed For Distribution Without Prior Consent, For Internal Use Only

\_۲ ا





### Thread and End milling





# FUTURE PLANS



#### Mazak Variaxis J-500

Jul 22 – Being Installed
Dec 22 – Planned
Jun 23 – Planned
Dec 23 – Planned





I O T Cloud based integration of IT resources by end of 2022

#### **New Integrated Facility**

New land purchase of **25,000 Sq. Ft.** to merge production of existing two facilities . Planned to conclude by end of 2022



CAD / CAM

4 head count increase for design and nc generation



## CONTACT